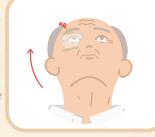

#### 照顧者協助病人坐於椅上或床上,頭略向後傾 需以輕力慢慢地撕下紙膠布。眼罩可重覆使用

The caregiver assists the patient in sitting on a chair or lying in bed with the head slightly tiltde backward. Gently and slowly tear off the adhesive tape. The eye mask can be reused.