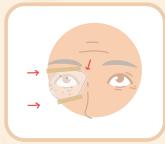

#### 照顧者協助病人坐於椅上或床上,頭略向後傾 眼罩尖指向眉心,於眼罩上下方邊緣 用1條醫生紙膠布固定於臉上,小心膠布不要遮蓋病人視線

The caregiver assists the patient in sitting on a chair or lying in bed with the head slightly tilted backward. The pointed end of the eye mask should be directed towards the center of the forehead. Use one piece of medical adhesive tape on the upper and lower edges of the eye mask to secure it to the face, being careful not to obstruct the patient's vision.