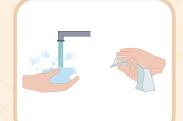

surgery, wear before going to sleep.

# **Wearing Technique**



#### 照顧者協助病人坐於椅上或床上,頭略向後傾 眼罩尖指向眉心,於眼罩上下方邊緣 用1條醫生紙膠布固定於臉上,小心膠布不要遮蓋病人視線

The caregiver assists the patient in sitting on a chair or lying in bed with the head slightly tilted backward. The pointed end of the eye mask should be directed towards the center of the forehead. Use one piece of medical adhesive tape on the upper and lower edges of the eye mask to secure it to the face, being careful not to obstruct the patient's vision.

## **Removal Technique**



#### 照顧者協助病人坐於椅上或床上,頭略向後傾 需以輕力慢慢地撕下紙膠布。眼罩可重覆使用

The caregiver assists the patient in sitting on a chair or lying in bed with the head slightly tiltde backward. Gently and slowly tear off the adhesive tape. The eye mask can be reused.

**Cleaning Method** for the Eye Mask



#### 可用凍開水沖洗再擦乾

Rinse with boiled water and wipe dry.



### 請記住,以上提供的說明僅為一般指導,實際的眼疾護理 程序應根據醫生的建議和特定手術的要求進行 如果您有任何疑問或需要進一步的指導,請向醫生尋求幫助

Please note that the provided instructions are general guidelines. The actual eye care procedures should be followed based on the advice of the doctor and the specific requirements of the surgery. If you have any questions or need further guidance, please seek assistance from your doctor.